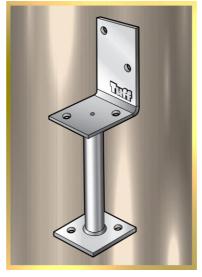

## **LPS90X600 ANGLE TYPE STIRRUP**

PRODUCT CODE : LPS90X600

**BARCODE** : 9314691800469

**POST SIZE** : 90MM

**BLADE SIZE** : 75MM X 112MM

SHAFT HEIGHT : 600MM SHAFT DIAMETER : 25MM POST BOIT HOLF : M12 **BASE BOLT HOLE** : 13.5MM MADE FROM : 4MM STEEL

: HOT DIP GALVANISED **FINISHING** 