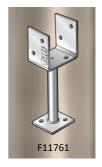

## **LPS90X600 ANGLE TYPE STIRRUP**

PRODUCT CODE : LPS90X600

**BARCODE** : 9314691800469

**POST SIZE** : 90MM

**BLADE SIZE** : 75MM X 112MM

SHAFT HEIGHT : 600MM SHAFT DIAMETER : 25MM POST BOIT HOLF : M12 **BASE BOLT HOLE** : 13.5MM MADE FROM : 4MM STEEL

: HOT DIP GALVANISED **FINISHING** 