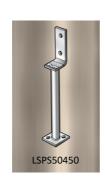

## **LPS90X600 ANGLE TYPE STIRRUP**

PRODUCT CODE : LPS90X600

**BARCODE** : 9314691800469

**POST SIZE** : 90MM

**BLADE SIZE** : 75MM X 112MM

SHAFT HEIGHT : 600MM SHAFT DIAMETER : 25MM POST BOIT HOLF : M12 **BASE BOLT HOLE** : 13.5MM MADE FROM : 4MM STEEL

: HOT DIP GALVANISED **FINISHING** 